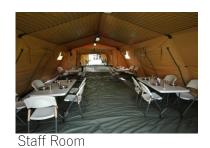

## Multi-purpose tent TM series

The TM shelter, available in 18m<sup>2</sup>, 36m<sup>2</sup> and 54m<sup>2</sup> modules, forms the backbone of the Utilis shelter family. The shelter's advanced design affords a class-leading setup time of just 3 minutes, which, along with its inherent versatility, ensures popularity amongst first responders and military users alike. The TM allows easy shelter interconnection and swift interchange of inner liners, permitting rapid role reconfiguration. The TM shelter principle is a Utilis patented design.