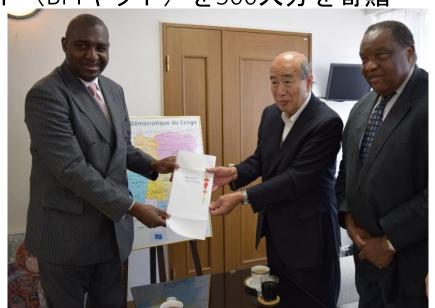

### コンゴ民主共和国へのエボラ出血熱対策医療支援

2018年コンゴ民主共和国の駐日全権大使としてキティマ大使が昇格

- ・コンゴで9回目のエボラ出血熱がアウトブレイク
- ・ 従前の発症地区と違う地域で発生
- ・感染症医療対応支援として、JECMより駐日コンゴ民主共和国大使館に個人防護服セット(BPIキット)を300人分を寄贈