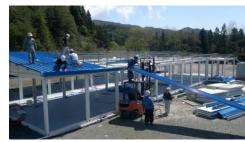

Flatpac container (when it is transported)

Flatpac container (image of building by Flatpac)

The temporary hospital in Iwate Prefecture made by Flatpac was used for 5 years after the Tsunami attack in 2010.