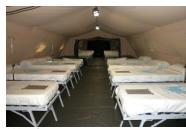

Flatpac container (when it is transported)

Flatpac container (image of building by Flatpac)

The temporary hospital in Iwate Prefecture made by Flatpac was used for 5 years after the Tsunami attack in 2010.