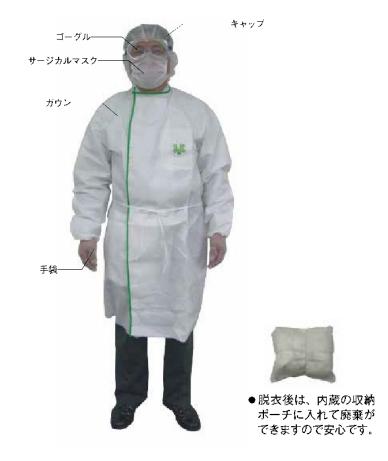

### Bpl ライト

- ①本体内側に表裏両面バンド付廃棄収納ポーチ付
- ②着脱が容易な前合わせ
- ③密閉度を高めたゴム入り首周り

| 構成品   | ガウン、サージカルマスク、キャップ、手袋、密閉式ゴーグル |
|-------|------------------------------|
| サイズ   | Lサイズ、Mサイズ                    |
| ポーチ寸法 | W240xD200xH80mm              |