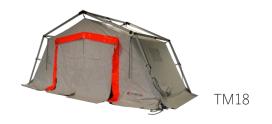

## Multi-purpose tent TM series

The TM shelter, available in 18m<sup>2</sup>, 36m<sup>2</sup> and 54m<sup>2</sup> modules, forms the backbone of the Utilis shelter family. The shelter's advanced design affords a class-leading setup time of just 3 minutes, which, along with its inherent versatility, ensures popularity amongst first responders and military users alike. The TM allows easy shelter interconnection and swift interchange of inner liners, permitting rapid role reconfiguration. The TM shelter principle is a Utilis patented design.