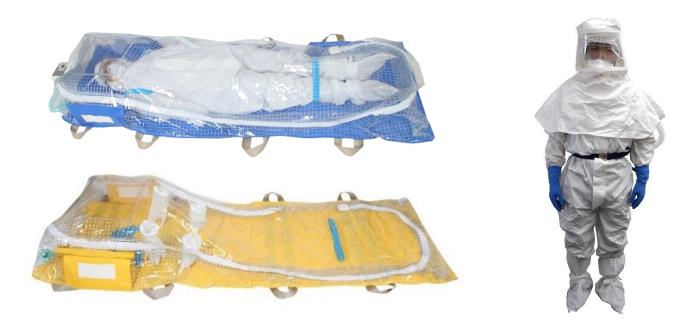

## DIF Transportation Bag & Hood

This transportation bag is very useful when you transport a patient who has been infected by infectious disease. It can be used with positive/negative pressures.

**Air Flow Unit** 