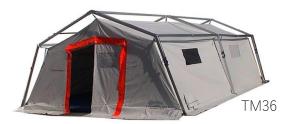

## Multi-purpose tent TM series

The TM shelter, available in 18m<sup>2</sup>, 36m<sup>2</sup> and 54m<sup>2</sup> modules, forms the backbone of the Utilis shelter family. The shelter's advanced design affords a class-leading setup time of just 3 minutes, which, along with its inherent versatility, ensures popularity amongst first responders and military users alike. The TM allows easy shelter interconnection and swift interchange of inner liners, permitting rapid role reconfiguration. The TM shelter principle is a Utilis patented design.