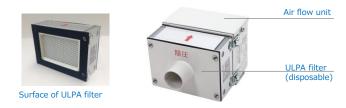

## DIF Transportation Bag & Hood

This transportation bag is very useful when you transport a patient who has been infected by infectious disease. It can be used with positive/negative pressures.

**Air Flow Unit** 