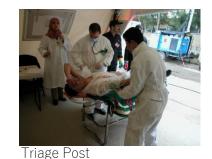

### コンゴ民主共和国へのエボラ出血熱対策医療支援

2018年コンゴ民主共和国の駐日全権大使としてキティマ大使が昇格

- ・コンゴで9回目のエボラ出血熱がアウトブレイク
- ・ 従前の発症地区と違う地域で発生
- ・感染症医療対応支援として、JECMより駐日コンゴ民主共和国大使館に個人防護服セット(BPIキット)を300人分を寄贈