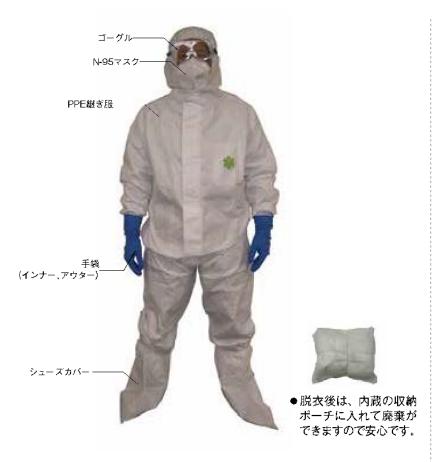

#### Bpl キット

- ●PPE本体内側に表裏両面バンド付
- 廃棄用収納ポーチ付
- ●着衣と、特に重要な脱衣時の開閉ファスナーの長さを股下近傍位置まで取り付け
- ●PPEフード部内側に保冷剤・保温剤収納袋を取り付け
- ●PPE表面、左胸部にポケットを取り付け名入れも可能

| 神伝品   | 一体型防護服、ゴーグル、N95マスク、手袋(インナー·アウター)、シューズ<br>カバー |
|-------|----------------------------------------------|
| サイズ   | Lサイズ、Mサイズ                                    |
| ポーチ寸法 | W280xD240xH100mm                             |