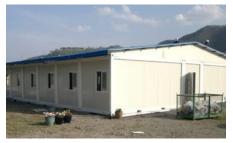

Flatpac container (when it is transported)

Flatpac container (image of building by Flatpac)

The temporary hospital in Iwate Prefecture made by Flatpac was used for 5 years after the Tsunami attack in 2010.