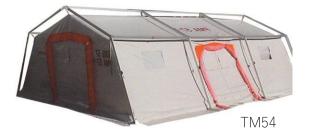

## Multi-purpose tent TM series

The TM shelter, available in 18m<sup>2</sup>, 36m<sup>2</sup> and 54m<sup>2</sup> modules, forms the backbone of the Utilis shelter family. The shelter's advanced design affords a class-leading setup time of just 3 minutes, which, along with its inherent versatility, ensures popularity amongst first responders and military users alike. The TM allows easy shelter interconnection and swift interchange of inner liners, permitting rapid role reconfiguration. The TM shelter principle is a Utilis patented design.