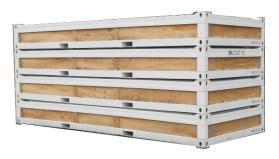

Flatpac container (when it is transported)

Flatpac container (image of building by Flatpac)

The temporary hospital in Iwate Prefecture made by Flatpac was used for 5 years after the Tsunami attack in 2010.